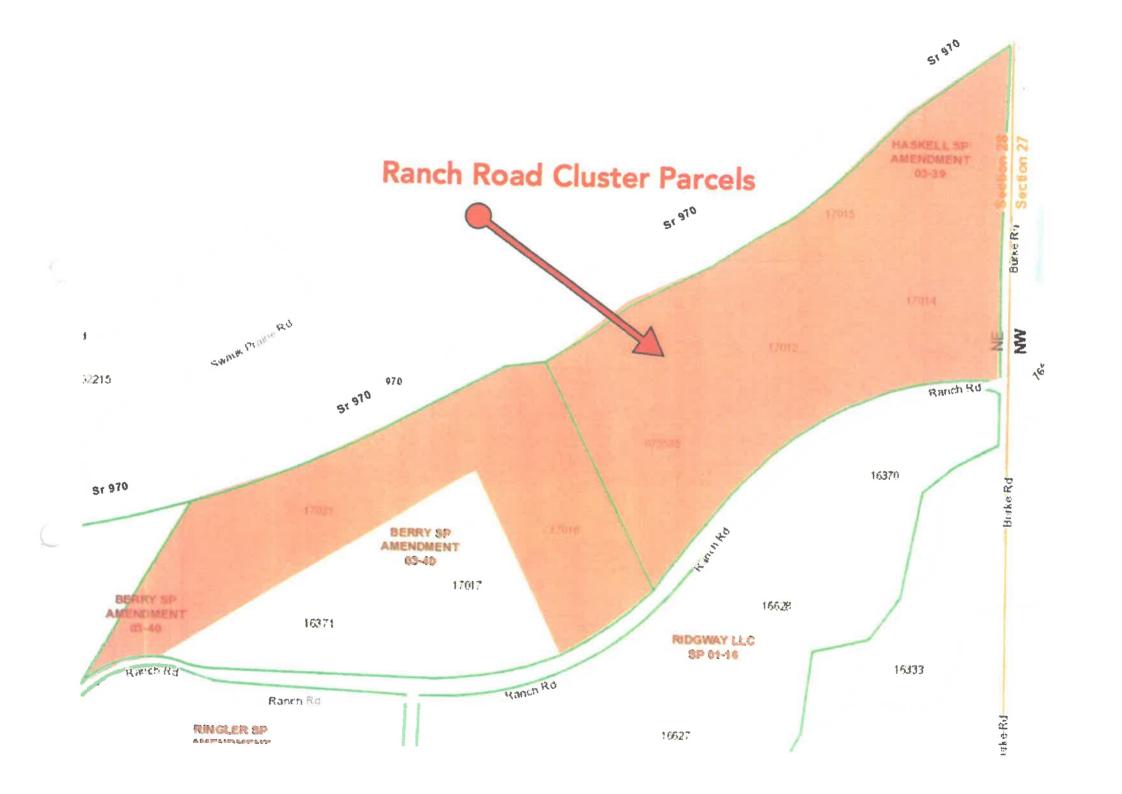

### PERFORMANCE BASED CLUSTER PLAT

A PORTION OF THE NE 1/4 SECTION 28, T. 20 N., R. 17 E., W.M., KITTITAS COUNTY, WASHINGTON

Receipt Number: PH19-00131

Ellensburg, WA 98926

509-962-7515 / https://www.co.kittitas.wa.us/health/ /