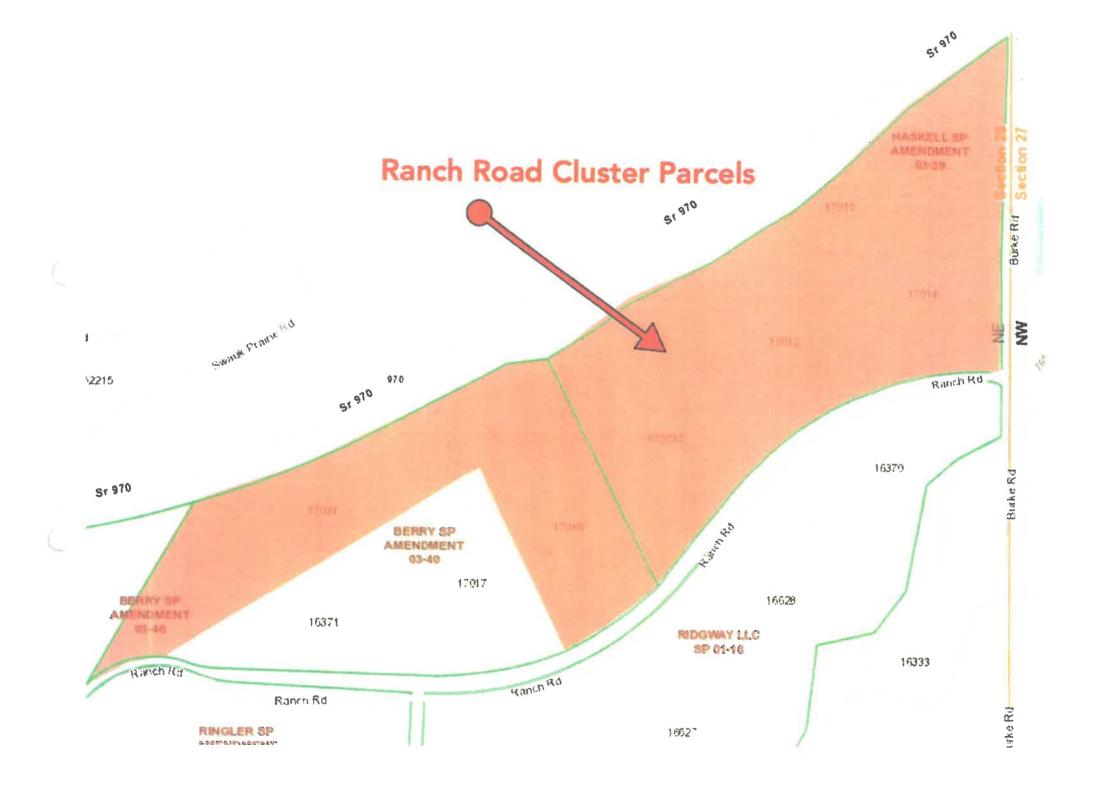

### PERFORMANCE BASED CLUSTER PLAT

A PORTION OF THE NE 1/4 SECTION 28, T. 20 N., R. 17 E., W.M., KITTITAS COUNTY, WASHINGTON

Receipt Number: PH19-00131

Ellensburg, WA 98926

509-962-7515 / https://www.co.kittitas.wa.us/health/ /