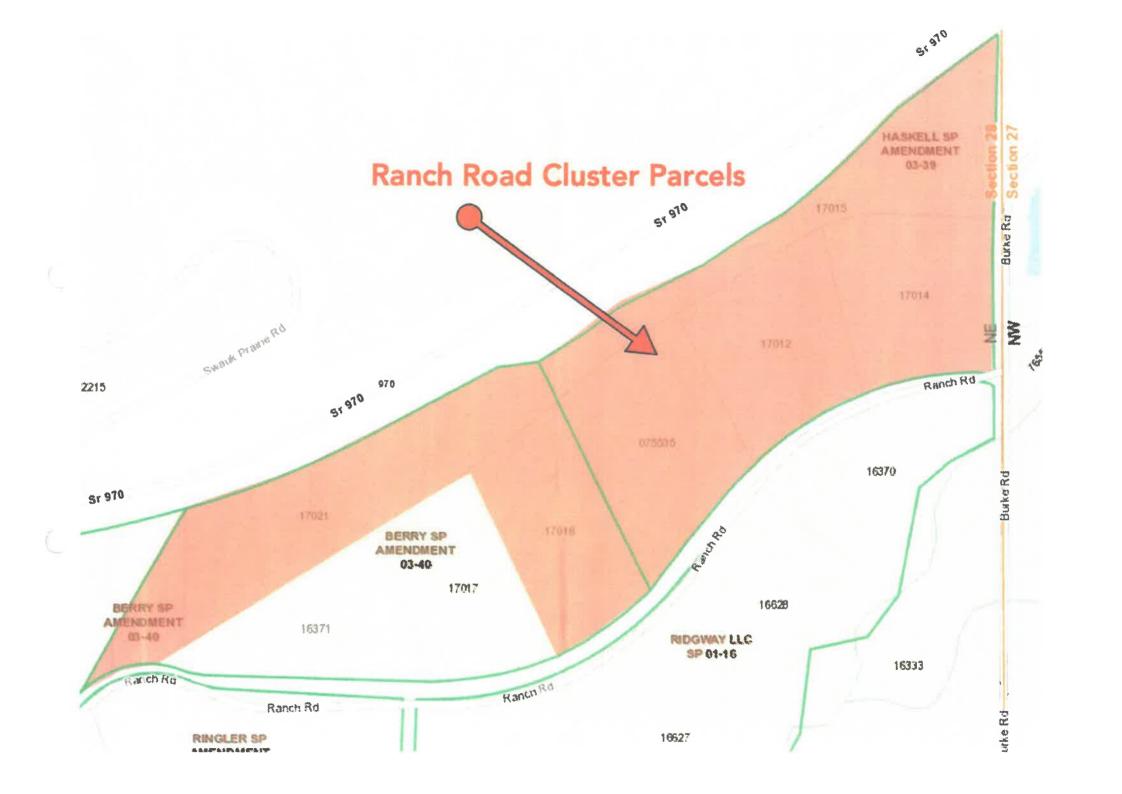

### PERFORMANCE BASED CLUSTER PLAT

A PORTION OF THE NE 1/4 SECTION 28, T. 20 N., R. 17 E., W.M., KITTITAS COUNTY, WASHINGTON

Receipt Number: PH19-00131

Ellensburg, WA 98926

509-962-7515 / https://www.co.kittitas.wa.us/health/ /