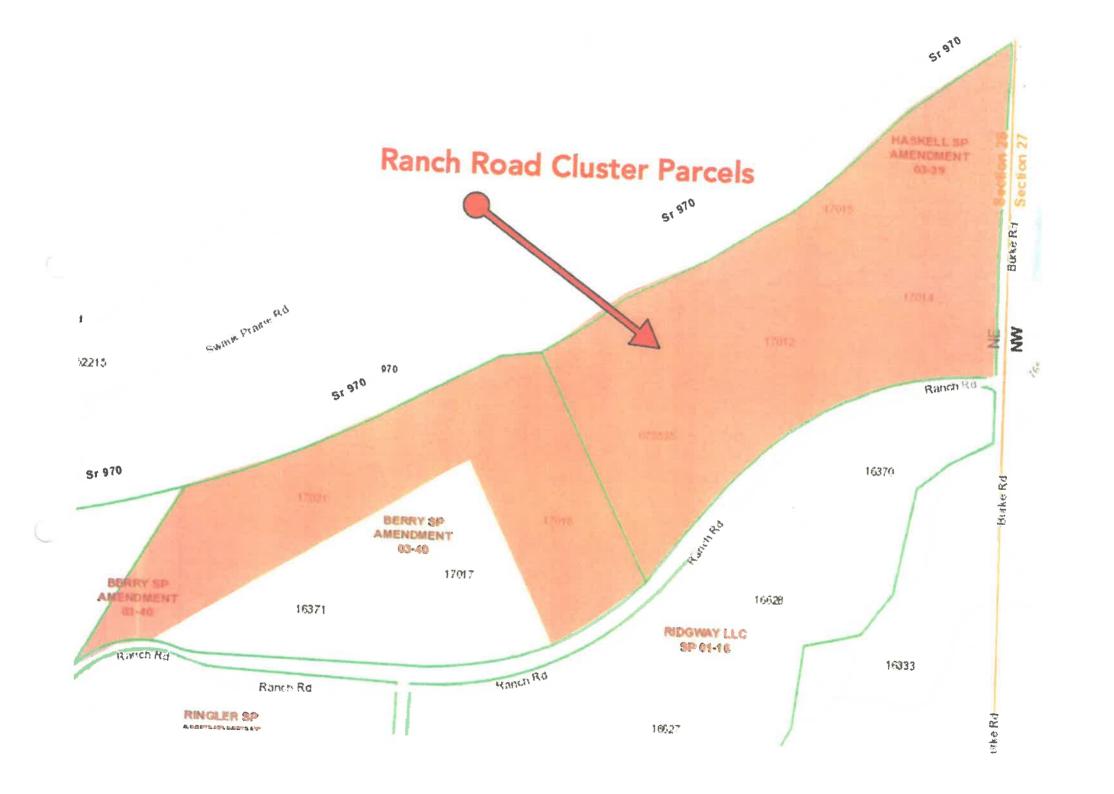

### PERFORMANCE BASED CLUSTER PLAT

A PORTION OF THE NE 1/4 SECTION 28, T. 20 N., R. 17 E., W.M., KITTITAS COUNTY, WASHINGTON

Receipt Number: PH19-00131

Ellensburg, WA 98926

509-962-7515 / https://www.co.kittitas.wa.us/health/ /