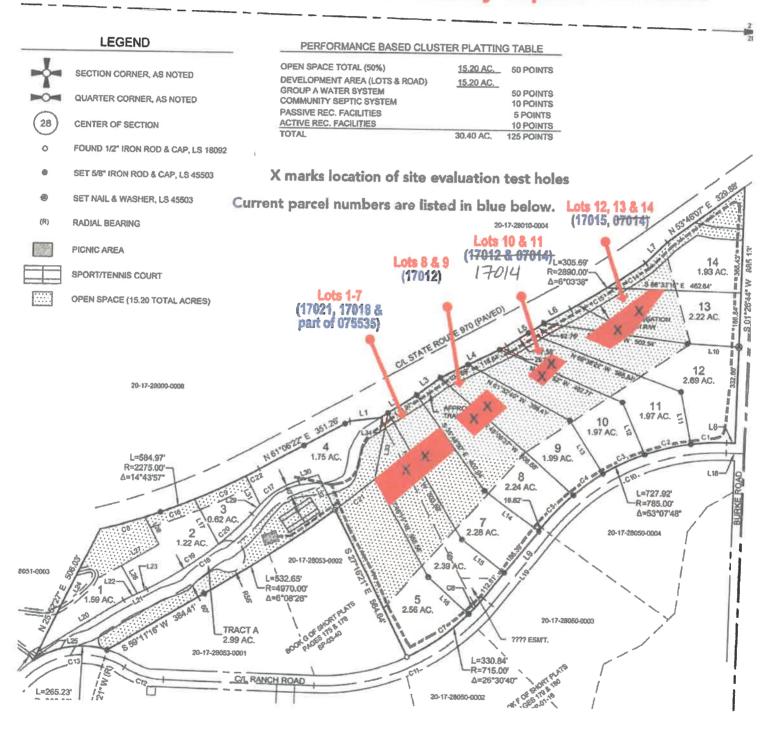

### PERFORMANCE BASED CLUSTER PLAT

A PORTION OF THE NE 1/4 SECTION 28, T. 20 N., R. 17 E., W.M., KITTITAS COUNTY, WASHINGTON

Receipt Number: PH19-00131

Ellensburg, WA 98926

509-962-7515 / https://www.co.kittitas.wa.us/health/ /