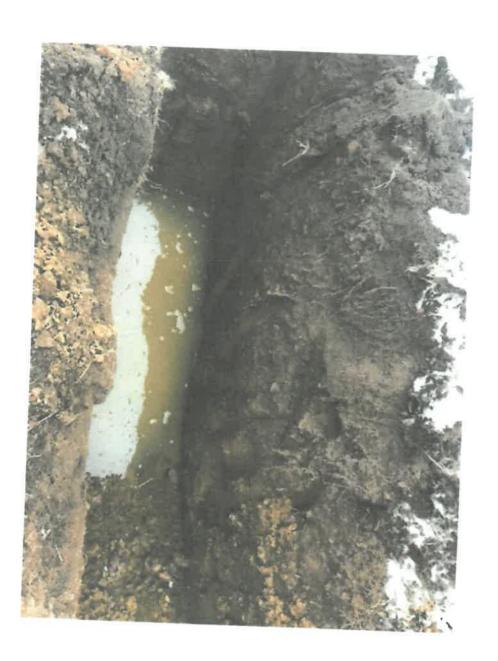

| Soil Profile          | SOIL LOC | Cle Elun<br>D'us crest |               |          |              | 7, 000      | 33 - 000    | ,        | Date:            |       |
|-----------------------|----------|------------------------|---------------|----------|--------------|-------------|-------------|----------|------------------|-------|
| C = Clay              | Depth    | FRIMA Texture          | 1             |          |              | SOIL LO     | G# <b>%</b> | RESERV   | VE               |       |
| S = Sand              | Feet     | Texture                | Stru          | cture    | Color        | Depth       | Textu       |          | Structure        | CI    |
| i = Silt              | 1 -      |                        |               | No.      |              | Feet        |             |          | otractare        | Color |
| = Loam                | - 1      |                        | مليوون        | whe      | Bour         | 1 -         |             |          |                  |       |
| R = Gravel            | 2 -      | الماري الماري          | Joseph Market | Now a    |              | -           | 5.W         | . 1      | - Alexander      |       |
| O = Cobbles           | -1       | 5.                     | was           |          |              | 2-          | <b>7</b>    |          |                  | Bon   |
| KR = Broken Rock      | 3 -      |                        |               |          |              | -           |             |          |                  |       |
| P = Hard Pan          | -        |                        |               |          |              | 3 -         |             |          |                  |       |
| 20 = Water            | 4 -      | The Moth               |               |          | red          | -           | then        |          |                  |       |
| OT = Mottling         |          | Moto                   |               |          | real         | 4-          |             | -        |                  | cerl  |
| = Root Line           | 5 -      | H26                    |               |          |              | -           | 5.04/6      | •        |                  |       |
| estrict. Layer:       | -        |                        |               |          |              | 5 -  -      | 1400        |          |                  |       |
|                       | 6 -      |                        |               |          |              | -           |             | 1        |                  |       |
| 77 1101               |          |                        |               |          |              | 6-          |             |          |                  |       |
| Field Observations:   | Minim    | um Setbacks:           |               | System   | Approved     |             |             | T        |                  |       |
|                       | Surfa    | ice Water (100')       |               | A DD D   | npproved?    |             |             | Parcel   | Map/Soil log Loc | ation |
|                       | Q Wells  | (100')                 |               | AFFRE    | ite: 🗗 2     | 1.4 🗆 .6 [  | 3.8 🗆 1.0   | Ma       | 970              |       |
|                       |          | r Lines (10')          |               | □ Grav   |              |             |             | 4p -     | 149 THY          |       |
|                       |          |                        |               | 12 Press | ure          |             |             |          |                  |       |
|                       | Cut b    | anks (25' + 5' or 50   | ′ +5′)        | ☐ Press  | ure with Sar | nd Lined Tr | enches      |          |                  |       |
|                       | interc   | ceptor Ditches (10'    | up or 30')    | ☐ Alter  | native       |             |             |          |                  |       |
|                       | Prope    | erty Lines (5')        |               | Othe:    |              |             |             |          |                  |       |
|                       | Build    | ings (10')             |               |          |              |             |             | <u>(</u> |                  | .4    |
|                       | Cuts     |                        |               |          |              |             |             |          |                  |       |
|                       |          | 1-23 (Percent &        |               |          |              |             |             |          |                  | //    |
| Comments or Waivers N | Inade d  |                        |               | ☐ Unsu   |              |             |             |          | /                |       |
| 1                     |          | 1. Stall               | a Pie         | Ssure    | Dut          | u. I        |             | 7        | printe Can       |       |
| a May dept            | 1 1      | 30:                    |               | 200000   | July W       | co Th       | 910         | 5 00     | a inta           | j .   |