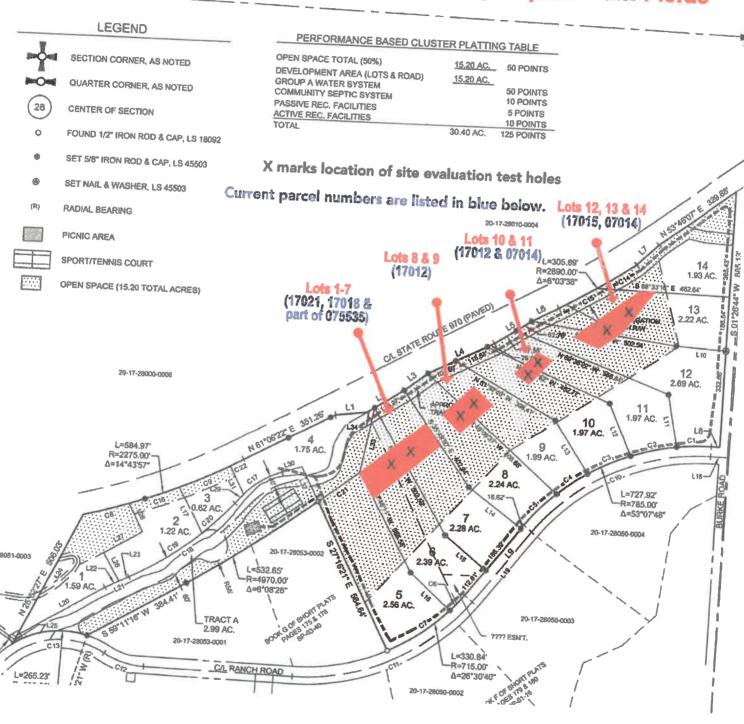

### PERFORMANCE BASED CLUSTER PLAT

A PORTION OF THE NE 1/4 SECTION 28, T. 20 N., R. 17 E., W.M., KITTITAS COUNTY, WASHINGTON

Receipt Number: PH19-00131

Ellensburg, WA 98926

509-962-7515 / https://www.co.kittitas.wa.us/health/ /