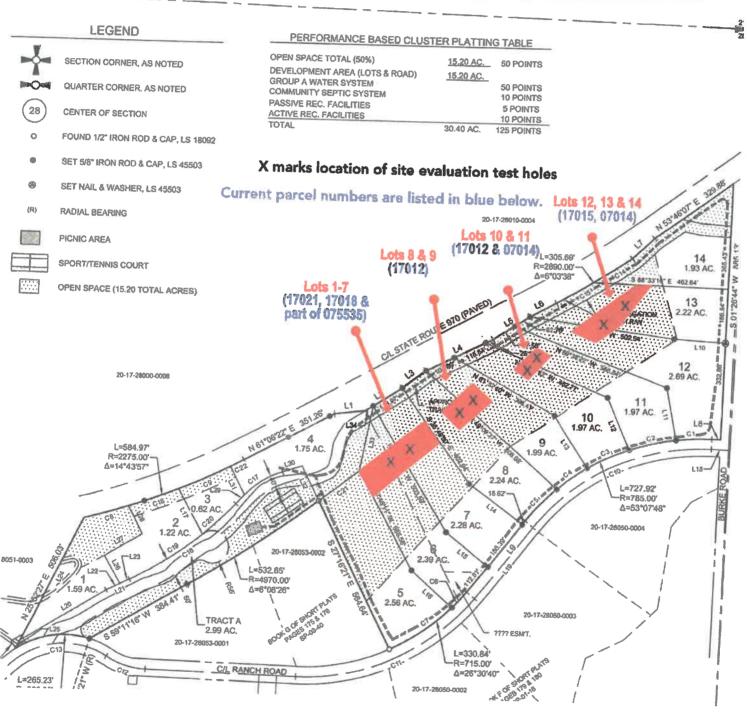

### PERFORMANCE BASED CLUSTER PLAT

A PORTION OF THE NE 1/4 SECTION 28, T. 20 N., R. 17 E., W.M., KITTITAS COUNTY, WASHINGTON

Receipt Number: PH19-00131

Ellensburg, WA 98926

509-962-7515 / https://www.co.kittitas.wa.us/health/ /