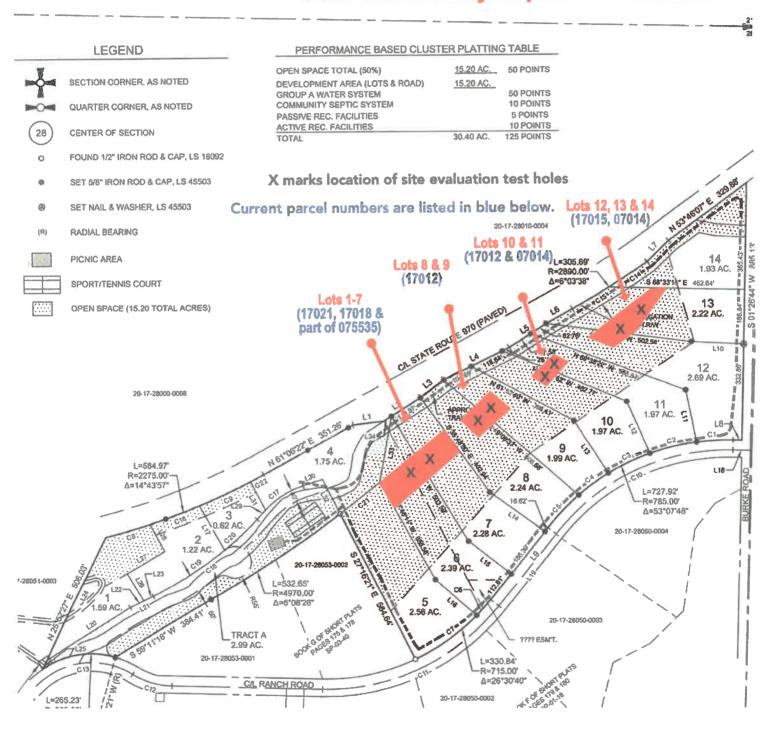

### PERFORMANCE BASED CLUSTER PLAT

A PORTION OF THE NE 1/4 SECTION 28, T. 20 N., R. 17 E., W.M., KITTITAS COUNTY, WASHINGTON

Receipt Number: PH19-00131

Ellensburg, WA 98926

509-962-7515 / https://www.co.kittitas.wa.us/health/ /