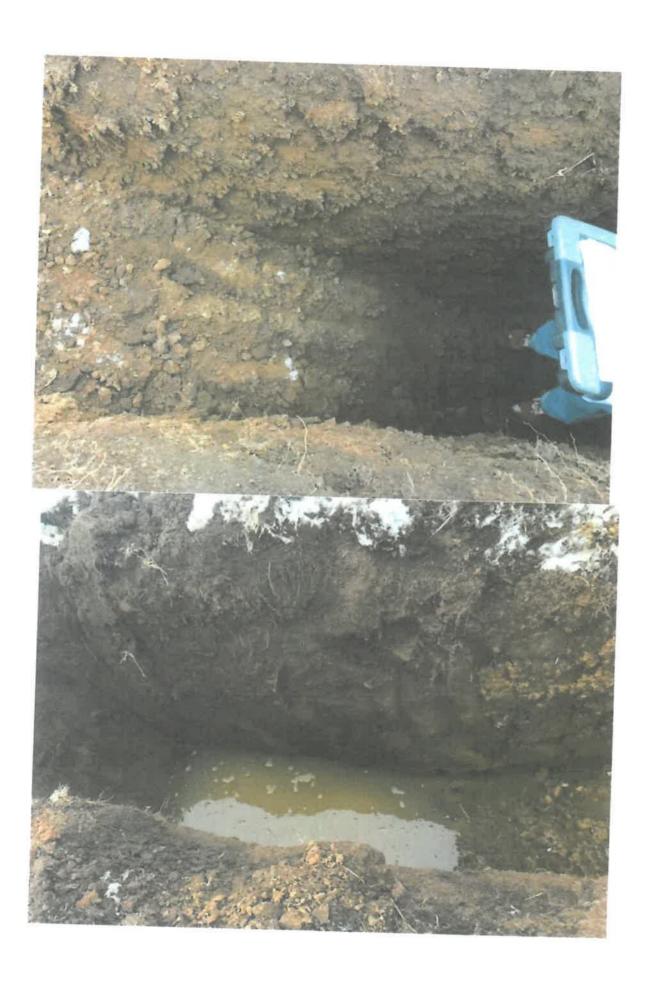

| Soil Profile          | SOIL LOC | Cle Elun<br>D'us crest |               |          |              | 7, 000      | 33 - 000    | ,        | Date:            |       |
|-----------------------|----------|------------------------|---------------|----------|--------------|-------------|-------------|----------|------------------|-------|
| C = Clay              | Depth    | FRIMA Texture          | 1             |          |              | SOIL LO     | G# <b>%</b> | RESERV   | VE               |       |
| S = Sand              | Feet     | Texture                | Stru          | cture    | Color        | Depth       | Textu       |          | Structure        | CI    |
| i = Silt              | 1 -      |                        |               | No.      |              | Feet        |             |          | otractare        | Color |
| = Loam                | - 1      |                        | مليوون        | whe      | Bour         | 1 -         |             |          |                  |       |
| R = Gravel            | 2 -      | الماري الماري          | Joseph Market | Now a    |              | -           | 5.W         | . 1      | - Alexander      |       |
| O = Cobbles           | -1       | 5.                     | was           |          |              | 2-          | <b>7</b>    |          |                  | Bon   |
| KR = Broken Rock      | 3 -      |                        |               |          |              | -           |             |          |                  |       |
| P = Hard Pan          | -        |                        |               |          |              | 3 -         |             |          |                  |       |
| 20 = Water            | 4 -      | The Moth               |               |          | red          | -           | then        |          |                  |       |
| OT = Mottling         |          | Moto                   |               |          | real         | 4-          |             | -        |                  | cerl  |
| = Root Line           | 5 -      | H26                    |               |          |              | -           | 5.04/6      | •        |                  |       |
| estrict. Layer:       | -        |                        |               |          |              | 5 -  -      | 1400        |          |                  |       |
|                       | 6 -      |                        |               |          |              | -           |             | 1        |                  |       |
| 77 1101               |          |                        |               |          |              | 6-          |             |          |                  |       |
| Field Observations:   | Minim    | um Setbacks:           |               | System   | Approved     |             |             | T        |                  |       |
|                       | Surfa    | ice Water (100')       |               | A DD D   | npproved?    |             |             | Parcel   | Map/Soil log Loc | ation |
|                       | Q Wells  | (100')                 |               | AFFRE    | ite: 🗗 2     | 1.4 🗆 .6 [  | 3.8 🗆 1.0   | Ma       | 970              |       |
|                       |          | r Lines (10')          |               | □ Grav   |              |             |             | 4p -     | 149 THY          |       |
|                       |          |                        |               | 12 Press | ure          |             |             |          |                  |       |
|                       | Cut b    | anks (25' + 5' or 50   | ′ +5′)        | ☐ Press  | ure with Sar | nd Lined Tr | enches      |          |                  |       |
|                       | interc   | ceptor Ditches (10'    | up or 30')    | ☐ Alter  | native       |             |             |          |                  |       |
|                       | Prope    | erty Lines (5')        |               | Othe:    |              |             |             |          |                  |       |
|                       | Build    | ings (10')             |               |          |              |             |             | <u>(</u> |                  | .4    |
|                       | Cuts     |                        |               |          |              |             |             |          |                  |       |
|                       |          | 1-23 (Percent &        |               |          |              |             |             |          |                  | //    |
| Comments or Waivers N | Inade d  |                        |               | ☐ Unsu   |              |             |             |          | /                |       |
| 1                     |          | 1. Stall               | a Pie         | Ssure    | Dut          | u. I        |             | 7        | printe Can       |       |
| a May dept            | 1 1      | 30:                    |               | 200000   | July W       | co Th       | 910         | 5 00     | a inta           | j .   |